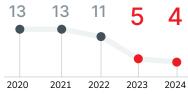

69%

Decrease in homicides over four years

100%

Charge and clearance rate of the four homicides in 2024 (as part of a multi-agency task force)

Past Years Recorded Homicides

With the implementation of ResourceRouter, East Chicago law enforcement now benefits from real-time, data-driven patrol management. The system uses current crime data, ShotSpotter alert information, and other critical details to recommend optimal patrol areas and resource allocation strategies. ResourceRouter also provides command staff insight into patrol effectiveness by deploying officers to the right locations at the right times.

The first month of the ResourceRouter deployment began showing a decrease in crime in East Chicago. Chief Jose Rivera stated, "One example of this is in 2023, we recorded 5 homicides. This came out to a 55% decrease in homicides compared to the year 2022, when we recorded 11 homicides. This was a 10-year record low."