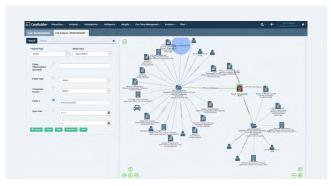

#### 3. Solve Cases Faster

Generate immediate insights through link analysis to uncover patterns between people, places, evidence and cases that were time consuming to piece together before.

Automatically turn information and investigative activities into the building blocks of a case as the system organizes complex information into chronological lists and indexes.