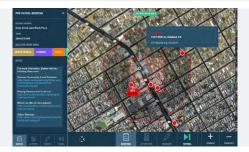

### How do your officers know where their patrol presence is needed most?

With ResourceRouter, officers know exactly where and why their patrol presence is needed most through automated, data-driven and intelligence-led assignments delivered daily by shift and beat.

#### ResourceRouter Benefits

ResourceRouter uses location-based crime data and on-crime external risk terrain data to generate patrol plans based on your jurisdiction's highest-risk and highest-need areas.