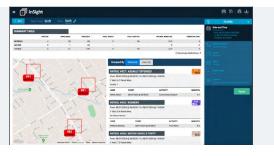

#### **OPERATE OF THE PARTICULAR OF**

Generate patrol data and reports about where your patrol officers have the biggest impact on crime, along with other patrol time data.

### What are your officers doing when they're not actively responding to a 9-1-1 call?

ResourceRouter delivers clear, automated, CompStat-style reports to help analysts and supervisors answer this question confidently. Over time, this helps develop sustainable and effective patrol strategies for reducing crime and positively impacting public safety outcomes.