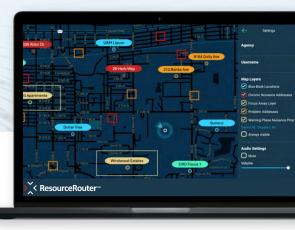

#### **OPERATION** PATROL INFORMATION

Agency-specific intel, location history, customizable map layers, and referenceable and actionable information at your officers' fingertips. Amplify officer safety and situational awareness while keeping officers focused where they should be—in the field.

### Can your patrol officers easily access and share the information they need?

ResourceRouter helps agencies protect against the loss of institutional knowledge from seasoned officers with customizable map layers and referenceable and actionable information tailored to their agency and community needs within reach.